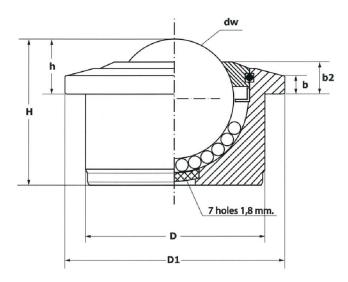

## **SPM** heavy duty Cargo type

- Housing with flange made of machined from rod and hardened steel, to guarantee high load capacities and higher resistance to strong conditions
- They are particularly suggested for use in airport implants, deposits, airport handling units and so on
- Housing made of zinc plated steel with sealing coating to increase corrosion resistance.
- Reinforced cover cap made of machined steel.
- To guarantee highest fluency in all working conditions, the felt sealing system is not scheduled. Stainless steel disc with seven drain holes at the bottom to favour the draining of condensate, powder, impurities

| SPM heavy duty Cargo type |                    |                                                                                                  |         |           |    |            |      |                      |                         |       |
|---------------------------|--------------------|--------------------------------------------------------------------------------------------------|---------|-----------|----|------------|------|----------------------|-------------------------|-------|
| Article                   | Туре               | Version                                                                                          | rsion   |           |    |            | ons  | Loading-<br>capacity | Weight                  |       |
|                           |                    |                                                                                                  | $d_{W}$ | D         | D1 | h          | Н    | b                    | $\uparrow$ $\downarrow$ | kg    |
| SPM03000C-G               | SPM 30 C<br>Cargo  | Zinc plated steel with sealing coating body,                                                     | 30      | 45 ± 0,08 | 55 | 13,8 ± 0,3 | 36,8 | 5                    | 240                     | 0,355 |
| SPM04500C-G               | SPM 45 C<br>Cargo  | balls made of AISI<br>420C stainless steel                                                       | 45      | 62 ± 0,1  | 75 | 19 ± 0,4   | 53,5 | 6                    | 400                     | 0,990 |
| SPM03000SS-G              | SPM 30 SS<br>Cargo | AISI 420C stainless steel body,                                                                  | 30      | 45 ± 0,08 | 55 | 13,8 ± 0,3 | 36,8 | 5                    | 240                     | 0,355 |
| SPM04500SS-G              | SPM 45 SS<br>Cargo | components made of<br>AISI 303 stainless<br>steel, balls made of<br>AISI 420C stainless<br>steel | 45      | 62 ± 0,1  | 75 | 19 ± 0,4   | 53,5 | 6                    | 400                     | 0,990 |