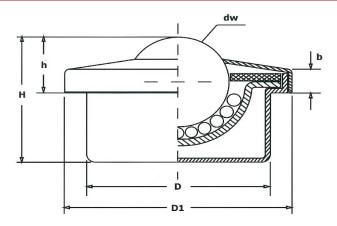

## SPP 25 type made of plastic materials

| Article     | Туре       | Version                                                                                                                                                                     |         | Dimensions |      |            |      | Loading-<br>capacity |    | Weight |
|-------------|------------|-----------------------------------------------------------------------------------------------------------------------------------------------------------------------------|---------|------------|------|------------|------|----------------------|----|--------|
|             |            |                                                                                                                                                                             | $d_{W}$ | D          | D1   | h          | Н    | b                    |    | kg     |
| SPP02500P   | SPP 25 P   | Body and cover cap made of<br>ABS plastic, inner ball race<br>made of pressed metal<br>sheet, balls made of AISI<br>52100 chrome steel                                      | 25      | 37,5 ± 0,5 | 45,5 | 14,7 ± 0,3 | 32,5 | 8,5                  | 25 | 0,140  |
| SPP02500PC  | SPP 25 PC  | Body and cover cap made of<br>ABS plastic, inner ball race<br>made of pressed metal sheet,<br>balls made of AISI 52100<br>chrome steel balls                                | 25      | 37,5 ± 0,5 | 45,5 | 14,7 ± 0,3 | 32,5 | 8,5                  | 25 | 0,140  |
| SPP02500PD  | SPP 25 PD  | Body and cover cap made of<br>ABS plastic inner ball race<br>made of pressed metal<br>sheet, big ball made of<br>plastic, small balls made of<br>AISI 52100 chrome steel    | 25      | 37,5 ± 0,5 | 45,5 | 14,7 ± 0,3 | 32,5 | 8,5                  | 15 | 0,80   |
| SPP02500PCD | SPP 25 PCD | Body and cover cap made of<br>ABS plastic, inner ball race<br>made of pressed metal sheet,<br>big ball made of plastic, small<br>balls made of AISI 420C<br>stainless steel | 25      | 37,5 ± 0,5 | 45,5 | 14,7 ± 0,3 | 32,5 | 8,5                  | 15 | 0,80   |